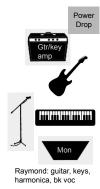

#### Sheryl & The Pretenders Stage Plot v2

Contact David E : 650-444-6335

Claudia: quitar lead voc

- \* Separate monitors if possible.
- \* Mic drums as necessary
- \* Mic 3 guitar amps
- \* Bass amp has DI