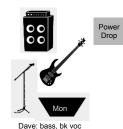

#### Sheryl & The Pretenders Stage Plot v2

Contact David E : 650-444-6335

Claudia: quitar lead voc

- \* Separate monitors if possible.
- \* Mic drums as necessary
- \* Mic 3 guitar amps
- \* Bass amp has DI