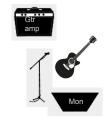

#### Sheryl & The Pretenders Stage Plot v2

Contact David E : 650-444-6335

Claudia: quitar lead voc

- \* Separate monitors if possible.
- \* Mic drums as necessary
- \* Mic 3 guitar amps
- \* Bass amp has DI