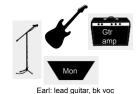

#### Sheryl & The Pretenders Stage Plot v2

Contact David E : 650-444-6335

Claudia: quitar lead voc

- \* Separate monitors if possible.
- \* Mic drums as necessary
- \* Mic 3 guitar amps
- \* Bass amp has DI